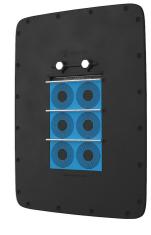

### mm/ka

C COMSHELT/18

Product
C COMSHELT/18

Configuration

12x (9.5-32.5), 6x (3.5-16.5)

External dimensions WxHxD 254 x 358 x 67

Aperture dimensions w x h 190(-2) x 310 Weight Art. no
2.6 102716

2024-04-30