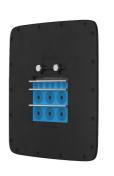

# **Roxtec C ComShelt™**

Light-weight transit for the telecom industry

The Roxtec C ComShelt™ transit is a light-weight cable and pipe sealing solution with a composite frame, integrated compression and adaptable sealing modules. It is designed for use in telecom shelters and cabinets.

#### **Product characteristics**